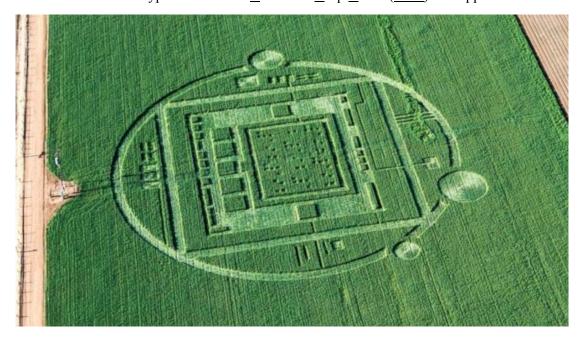

The time our SEs have been given to find proper streams is soon coming to an end. A Division of Mankind into streams is scheduled for: 30 September – 4 October 2016. This date was found encrypted within the California Crop Circle (CCC) that appeared 12/30/13:

CCC creators coded six dates in this complicated scheme. Five dates are already in past:

- 1) 03/07-08/14 MH370 disappearance.
- 2) 07/17/14 MH17 destruction.
- 3) 11/11/14 Abduction of the Ark of Covenant in Ethiopia. The decoding process of the dates (and 4 & 5 date's incidents) is available in the article: <a href="http://esocenter.ru/fr/13/">http://esocenter.ru/fr/13/</a> 2016.pdf

Within the center of the CCC is a task (of parallax of our ||World amount) encoded in Braille:

This task will be given on the Exam of Mankind Division. Any adult that does not know what are missing values in the empty squares to the left and right of the screen will not survive.

Those who know solution of the task will go on to higher ||Worlds (up to parallax -/+12||+/-12). 144,000 *redeemed from the earth* will go to Eden located at the origins of the highest ||Worlds.

\*\*\* \*\*\*