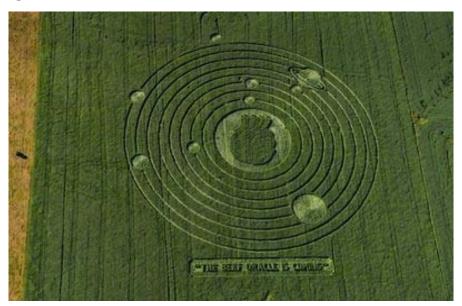

## BEHOLD, THE BEEF ORACLE ARISES

The <u>Crop Circle</u> appeared on 06/08/14 in <u>Australia (CCA)</u> with an image of the <u>Solar System (SS)</u> and the inscription: "THE BEEF ORACLE IS COMING".

The orbit locations of SS planets in the CCA give the date of BEEF ORACLE appearance: **06/06/16** 

A heart with four tubes is located within the center of the CCA emphasizing the idea of four streams of people whose <u>Spiritual Essences</u> (<u>SEs</u>) cross the solar system in four directions. Ancient Mayan's knew that SEs arrive to Earth from four sides of the Universe. Incarnated in human bodies SEs have to figure out which (of four) stream they need to join and where they should departure from **transit for them** ||**World of the Earth**.