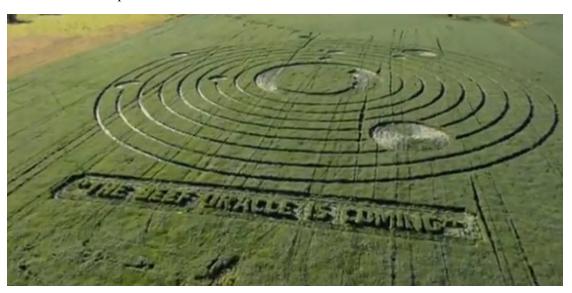

## BEHOLD BEEF ORACLE ARISES

The <u>Crop Circle</u> appeared 06/08/14 in <u>Australia (CCA)</u> with the image of the <u>Solar System (SS)</u> planets and the inscription "THE BEEF ORACLE IS COMING":

The location of SS planets in the CCA gives the date of BEEF ORACLE appearance: 06/06/16.