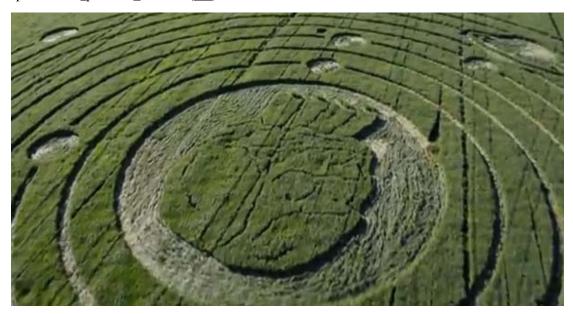

A heart with four tubes locates in the center of the CCA emphasizing the idea of four streams of people whose spiritual essences (SE) cross SS in four directions:

Ancient Maya said that people arrive to Earth from four sides of the Universe.