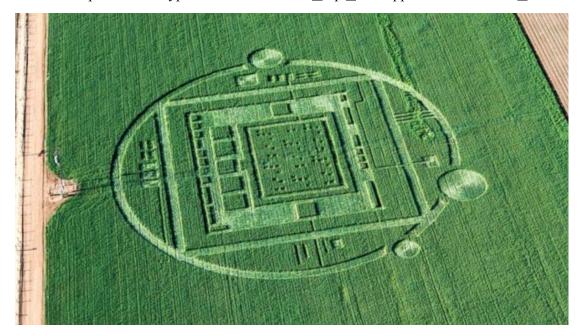

A Division of Mankind into streams is scheduled in the interval: 30 September – 4 October 2016.

Creators of crop circles encrypted above date in the Crop Circle appeared 12/30/13 in California:

Six dates are coded in the complicated scheme of the <u>CCC</u>. MH370 disappearance, MH17 destruction and abduction of the Ark of Covenant in Ethiopia happened in the first three dates. Decoding of dates is available in the article: <a href="http://esocenter.ru/fr/13/">http://esocenter.ru/fr/13/</a> - 2016.pdf though in Russian.

The task in Braille code on the screen in the center of CCC will be given on the Exam of Mankind Division. Any adult would not survive if not knows an answer on the task:

Each examinee have to enter missing values in the empty squares to the left and right of the screen to prove that he knows the amount of parallax of our ||World.